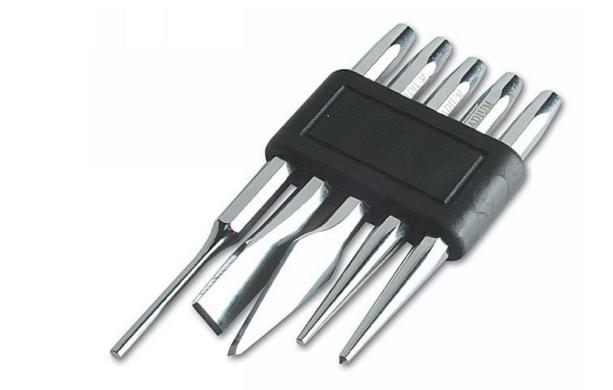

## Punch and Chisel Set 5pc

A useful set of 2 chisels and 3 punches. Manufactured from chrome vanadium with polished finish.

## **Additional Information**

- Parallel pin punch overall length: 150mm, shaft length: 61mm, tip diameter: 3.8mm.
- Cold chisel overall length: 130mm, shaft length: 44mm, tip width: 12mm.
- Utility chisel overall length: 130mm, shaft length: 54mm, tip width: 5.4mm.
- Taper punch overall length: 120mm, shaft length: 53mm, tip diameter: 2.8mm.
- Centre punch overall length: 118mm, shaft length: 52mm, tip diameter: 3.75mm.